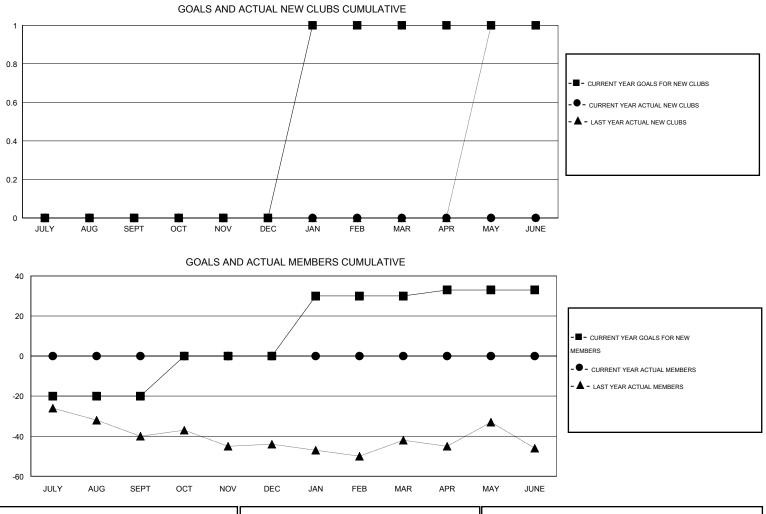

## LOCATION VERMONT

| GMT: ED LECI  | US               | LOCATION VERMONT |                  |                  |                                  |                    |                                     | GMT CA 1           |                  |  |
|---------------|------------------|------------------|------------------|------------------|----------------------------------|--------------------|-------------------------------------|--------------------|------------------|--|
|               |                  | Clubs            |                  |                  | Members<br>RESULTS FOR 2016-2017 |                    |                                     |                    |                  |  |
|               | RESUL            | TS FOR 2016-2017 |                  |                  |                                  |                    |                                     |                    |                  |  |
| QUARTER       | NEW CLUB<br>GOAL | NEW CLUBS        | DROPPED<br>CLUBS | NET<br>GAIN/LOSS | QUARTER                          | NEW MEMBER<br>GOAL | CHARTER AND<br>NEW MEMBERS<br>ADDED | DROPPED<br>MEMBERS | NET<br>GAIN/LOSS |  |
| JULY/AUG/SEPT | 0                | 0                | 0                | 0                | JULY/AUG/SEPT                    | -20                | 0                                   | 0                  | 0                |  |
| OCT/NOV/DEC   | 0                | 0                | 0                | 0                | OCT/NOV/DEC                      | 20                 | 0                                   | 0                  | 0                |  |
| JAN/FEB/MAR   | 1                | 0                | 0                | 0                | JAN/FEB/MAR                      | 30                 | 0                                   | 0                  | 0                |  |
| APR/MAY/JUNE  | 0                | 0                | 0                | 0                | APR/MAY/JUNE                     | 3                  | 0                                   | 0                  | 0                |  |